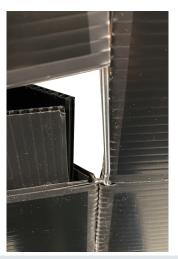

Insert pin to topside of Modular Wall as per previous process.

**4.** Place top half of Modular Wall on top of one side of structure as shown above

**5.** Lift corner approximately 50mm in order to insert pin as shown above