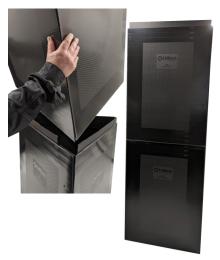

## Modular Wall Installation Instructions (EZWM23UPNL02)

**1.** Bring flap and 750mm side together to form the triangle structure \*\*

**2.** Velcro together ensuring that there is a straight line along the 600mm side corner as shown above

**3.** For added structural integrity, install the provided screws in two of the provided 3mm pilot holes (see Image 3 above)

- **4.** To build the second Modular Wall structure, repeat steps 1 to 3. Lift and place the second Modular Wall structure on top of the first modular wall, ensuring:
- Side dimensions match up,
- Each side is flush with the stability flaps.

**5.** Install the provided self-tapping screws to each of the three sides of the structure securing the outside face to the stability flap.

**6.** Your energy saving Modular Wall structure is ready for deployment