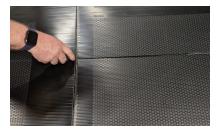

## Modular Wall Installation Instructions (EZWM23UPNL02)

**1.** Bring flap and 750mm side together to form the triangle structure \*\*

**2.** Velcro together ensuring that there is a straight line along the 600mm side corner as shown above

**3.** For added structural integrity, install the provided screws in two of the provided 3mm pilot holes (see Image 3 above)

- **4.** To build the second Modular Wall structure, repeat steps 1 to 3. Lift and place the second Modular Wall structure on top of the first modular wall, ensuring:
- Side dimensions match up,
- Each side is flush with the stability flaps.