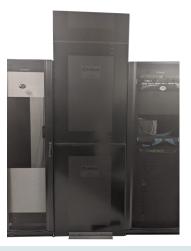

# Installing Pins with Modular Walls (EZWM23UPNL02)

**7.** All 4 Modular Wall pieces together should look like the above picture

8. Finally, with the aid of a ladder, insert the final pin to secure the top halves of the two Modular Wall structures together

**9.** Your finished, installed Modular Wall structure should look like the picture above

NOTE: The above picture uses 2 packs of Modular Walls
(EZWM23UPNL02)