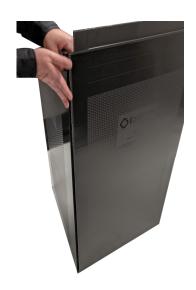

## Modular Wall Extension Installation (EZWM23UPNL02)

7. New height extended Eziblank® Modular Wall structure complete and inplace as above image.

**8.** The Eziblank® Modular Wall structure with extended height is shown above.