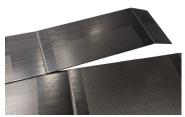

**5.** Install the provided self-tapping screws to each of the three sides of the structure securing the outside face to the stability flap.

**6.** Your energy saving Modular Wall structure is ready for deployment