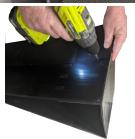

**4.** Assemble height adjusted Modular Wall extension section and secure with self tapping screw

**5.** Position newly completed Mod Wall section on top of existing Wall structure

**6.** Secure new section with self tapping screw

## Modular Wall Extension Installation (EZWM23UPNL02)

7. New height extended Eziblank® Modular Wall structure complete and inplace as above image.

**8.** The Eziblank® Modular Wall structure with extended height is shown above.