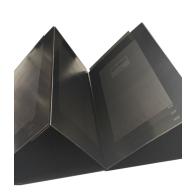

**5.** Install the provided self-tapping screws to each of the three sides of the structure securing the outside face to the stability flap.

**6.** Your energy saving Modular Wall structure is ready for deployment