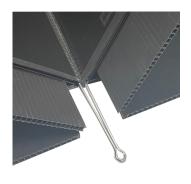

6. Bring second top half of Modular Wall structure in place and guide the pin into the apex as shown above. (This will bring the two Modular Wall structures firmly together)

Telephone +61 (02) 9690 2852 Facsimile +61 (02) 9698 6952 enquiries@idcsolutions.com.au www.eziblank.com

# Installing Pins with Modular Walls (EZWM23UPNL02)

**7.** All 4 Modular Wall pieces together should look like the above picture

8. Finally, with the aid of a ladder, insert the final pin to secure the top halves of the two Modular Wall structures together