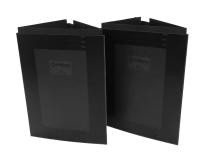

**3.** For added structural integrity, install the provided screws in two of the provided 3mm pilot holes (see Image 3 above)

- **4.** To build the second Modular Wall structure, repeat steps 1 to 3. Lift and place the second Modular Wall structure on top of the first modular wall, ensuring:
- Side dimensions match up,
- Each side is flush with the stability flaps.