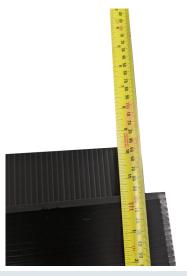

# Modular Wall Extension Installation (EZWM23UPNL02)

 Measure required addition height from top of the Modular Wall

**2.** Measure from base of Modular Wall and mark

**3.** Cut along flute with the aid of a straight or hooked blade