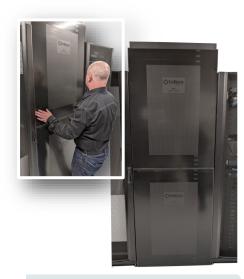

## Modular Wall Extension Installation (EZWM23UPNL02)

7. New height extended Eziblank® Modular Wall structure complete and inplace as above image.

**8.** The Eziblank® Modular Wall structure with extended height is shown above.