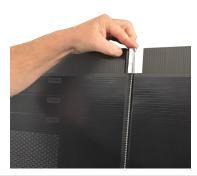

# Modular Wall Extension Installation (EZWM23UPNL02)

 Measure required addition height from top of the Modular Wall

**2.** Measure from base of Modular Wall and mark

**3.** Cut along flute with the aid of a straight or hooked blade

**4.** Assemble height adjusted Modular Wall extension section and secure with self tapping screw

**5.** Position newly completed Mod Wall section on top of existing Wall structure

**6.** Secure new section with self tapping screw

## Modular Wall Extension Installation (EZWM23UPNL02)

7. New height extended Eziblank® Modular Wall structure complete and inplace as above image.

**8.** The Eziblank® Modular Wall structure with extended height is shown above.