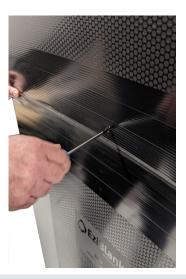

# Modular Wall Extension Installation (EZWM23UPNL02)

 Measure required addition height from top of the Modular Wall

**2.** Measure from base of Modular Wall and mark

**3.** Cut along flute with the aid of a straight or hooked blade

**4.** Assemble height adjusted Modular Wall extension section and secure with self tapping screw

**5.** Position newly completed Mod Wall section on top of existing Wall structure

**6.** Secure new section with self tapping screw