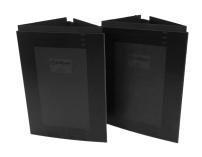

## Modular Wall Installation Instructions (EZWM23UPNL02)

**1.** Bring flap and 750mm side together to form the triangle structure \*\*

**2.** Velcro together ensuring that there is a straight line along the 600mm side corner as shown above

**3.** For added structural integrity, install the provided screws in two of the provided 3mm pilot holes (see Image 3 above)

- **4.** To build the second Modular Wall structure, repeat steps 1 to 3. Lift and place the second Modular Wall structure on top of the first modular wall, ensuring:
- Side dimensions match up,
- Each side is flush with the stability flaps.

**5.** Install the provided self-tapping screws to each of the three sides of the structure securing the outside face to the stability flap.

**6.** Your energy saving Modular Wall structure is ready for deployment