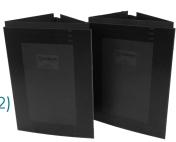

## Modular Wall Installation Instructions (EZWM23UPNL02)

**1.** Bring flap and 750mm side together to form the triangle structure \*\*

**2.** Velcro together ensuring that there is a straight line along the 600mm side corner as shown above