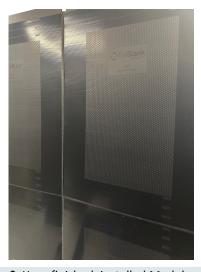

# Installing Pins with Modular Walls (EZWM23UPNL02)

**7.** All 4 Modular Wall pieces together should look like the above picture

8. Finally, with the aid of a ladder, insert the final pin to secure the top halves of the two Modular Wall structures together

**9.** Your finished, installed Modular Wall structure should look like the picture above

NOTE: The above picture uses 2 packs of Modular Walls
(EZWM23UPNL02)