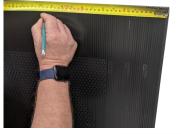

# Modular Wall Extension Installation (EZWM23UPNL02)

 Measure required addition height from top of the Modular Wall

**2.** Measure from base of Modular Wall and mark

**3.** Cut along flute with the aid of a straight or hooked blade

**4.** Assemble height adjusted Modular Wall extension section and secure with self tapping screw

**5.** Position newly completed Mod Wall section on top of existing Wall structure

**6.** Secure new section with self tapping screw