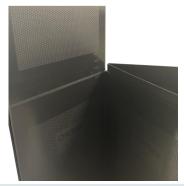

**9.** Your finished, installed Modular Wall structure should look like the picture above

NOTE: The above picture uses 2 packs of Modular Walls
(EZWM23UPNL02)