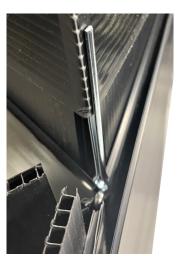

## Installing Pins with Modular Walls (EZWM23UPNL02)

 Lay Modular Walls on the ground, with the intended Cold Aisle-facing sides face down.

2. Insert pins to underside of Modular walls as shown above and employ pressure and lightly tap to ensure pin in installed flush.

Insert pin to topside of Modular Wall as per previous process.

**4.** Place top half of Modular Wall on top of one side of structure as shown above

**5.** Lift corner approximately 50mm in order to insert pin as shown above