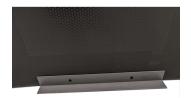

## Modular Wall Installation Instructions (EZWM23UPNL02)

**1.** Bring flap and 750mm side together to form the triangle structure \*\*

**2.** Velcro together ensuring that there is a straight line along the 600mm side corner as shown above

**3.** For added structural integrity, install the provided screws in two of the provided 3mm pilot holes (see Image 3 above)

- **4.** To build the second Modular Wall structure, repeat steps 1 to 3. Lift and place the second Modular Wall structure on top of the first modular wall, ensuring:
- Side dimensions match up,
- Each side is flush with the stability flaps.