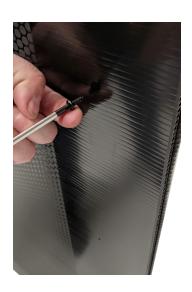

# Modular Angle Installation Instructions (EZWA50-PNL04)

For added stability, the Wall Angle accessory is available. They come in a pack of 4 with required screws and double-sided tape.

 Simply install provided selftapping screws to secure the Angle to the bottom of the cold aisle-facing side