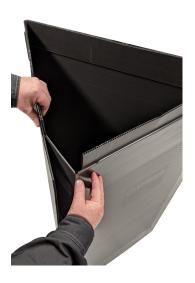

**3.** For added structural integrity, install the provided screws in two of the provided 3mm pilot holes (see Image 3 above)

- **4.** To build the second Modular Wall structure, repeat steps 1 to 3. Lift and place the second Modular Wall structure on top of the first modular wall, ensuring:
- Side dimensions match up,
- Each side is flush with the stability flaps.