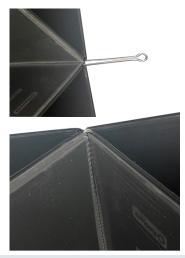

## Installing Pins with Modular Walls (EZWM23UPNL02)

 Lay Modular Walls on the ground, with the intended Cold Aisle-facing sides face down.

2. Insert pins to underside of Modular walls as shown above and employ pressure and lightly tap to ensure pin in installed flush.

Insert pin to topside of Modular Wall as per previous process.

**4.** Place top half of Modular Wall on top of one side of structure as shown above

**5.** Lift corner approximately 50mm in order to insert pin as shown above

6. Bring second top half of Modular Wall structure in place and guide the pin into the apex as shown above. (This will bring the two Modular Wall structures firmly together)

Telephone +61 (02) 9690 2852 Facsimile +61 (02) 9698 6952 enquiries@idcsolutions.com.au www.eziblank.com