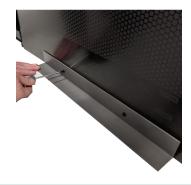

# Modular Angle Installation Instructions (EZWA50-PNL04)

For added stability, the Wall Angle accessory is available. They come in a pack of 4 with required screws and double-sided tape.

 Simply install provided selftapping screws to secure the Angle to the bottom of the cold aisle-facing side

**2.** OPTIONAL: Use the double-sided tape provided to adhere the floor-facing side of the Wall Angle to the floor. We have provided this option for our customers.