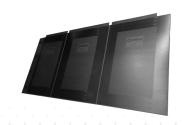

Assembled from flat sheet, EZIBLANK® Modular Wall panels build quickly into a strong, stable triangular structure.

Easily construct a full height rack in seconds.