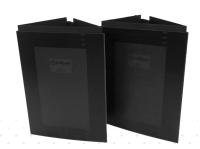

**Prevents hot air recirculation** in a hot or cold containment aisle.

**3 Sizes in one.** Simply "rotate" to obtain correct rack width.

# Stackable Rack Substitute Panel

A cost effective way to maintain important air flow dynamics within a Data Centre.

These EziBlank® Modular Wall replacement racks are assembled in minutes, creating a stable rack sized air flow barrier, that can be positioned anywhere and re-used again and again. The modular design transforms our highly acclaimed EziBlank® Wall to a 2-piece, stackable design, transporting and storing on site has never been easier. Each modular can cover up to 23U or 46U when stacked together.