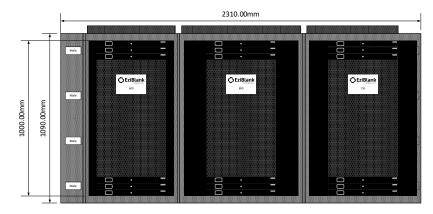

#### **Specifications:**

| Physical    |                                                                                                                                                                                                                      |
|-------------|----------------------------------------------------------------------------------------------------------------------------------------------------------------------------------------------------------------------|
| Dimensions: | 2310 x 1090 (mm) x 2                                                                                                                                                                                                 |
| Shipping    | 1150 x 800 x 60 (mm)                                                                                                                                                                                                 |
| Weight:     | 5.5kg per Pack of 2                                                                                                                                                                                                  |
| Material:   | Flame retardant , impact resistant, water resistant, twin walled polypropylene sheet                                                                                                                                 |
| Colour:     | Black                                                                                                                                                                                                                |
|             | Flame retardant to UL V-2 / UL94                                                                                                                                                                                     |
| Standards:  | Comply with AS/NZS 1530.3—1999<br>Methods for fire tests on building materials,<br>components and structures Simultaneous<br>determination of ignitability, flame<br>propagation, heat release and smoke<br>release. |

#### **Dimensions**