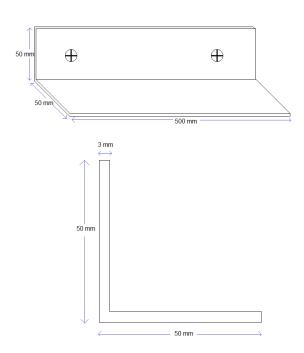

### **Specifications:**

| Physical               |                                        |
|------------------------|----------------------------------------|
| Dimensions:            | 500 x 50 x 3 (mm) angle                |
| Shipping<br>Dimensions | 550 x 70 x 50 (mm)                     |
| Weight:                | 0.45kg per Pack of 4                   |
| Material:              | Impact resistant, water resistant, PVC |
| Colour:                | Dark Grey, White                       |

#### **Dimensions**