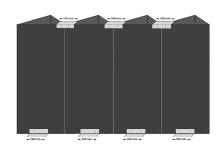

# Containment Air Flow Control

A cost effective way to making the EziBlank® Wall even more effective and secure.

These add-on mounting angle are designed to further secure our popular EziBlank® Walls in place. They are particularly useful for aligning (at top) and securing multiple EziBlank® Walls (see illustration above). The single angle can be fixed to the wall or across two walls by use of provided screws. Also, for extra securing the angle can be fixed to the floor by use of provided double sided tape tabs.