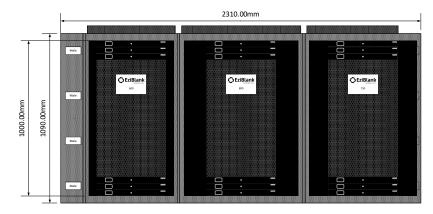

### **Specifications:**

| Physical               |                                                                                                                                                                                                                      |
|------------------------|----------------------------------------------------------------------------------------------------------------------------------------------------------------------------------------------------------------------|
| Dimensions:            | 2310 x 1090 (mm) x 2                                                                                                                                                                                                 |
| Shipping<br>Dimensions | 1100 x 900 x 50 (mm)                                                                                                                                                                                                 |
| Weight:                | 7kg per Pack of 2                                                                                                                                                                                                    |
| Material:              | Flame retardant , impact resistant, water resistant, twin walled polypropylene sheet 6mm                                                                                                                             |
| Colour:                | Black                                                                                                                                                                                                                |
|                        | Flame retardant to UL V-2 / UL94                                                                                                                                                                                     |
| Standards:             | Comply with AS/NZS 1530.3—1999<br>Methods for fire tests on building materials,<br>components and structures Simultaneous<br>determination of ignitability, flame<br>propagation, heat release and smoke<br>release. |
|                        |                                                                                                                                                                                                                      |

#### **Dimensions**