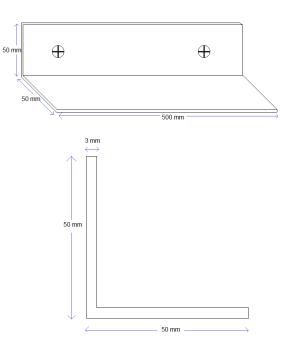

### **Specifications:**

| Physical               |                                        |
|------------------------|----------------------------------------|
| Dimensions:            | 500 x 50 x 3 (mm) angle                |
| Shipping<br>Dimensions | 550 x 70 x 50 (mm)                     |
| Weight:                | 0.45kg per Pack of 4                   |
| Material:              | Impact resistant, water resistant, PVC |
| Colour:                | Dark Grey, White                       |

#### Dimensions

**Ordering Information:** 

EZWA50-PNL04 (Dark Grey) EZWA50-PNL04-W (White)

EZIBLANK® Angle, Pack of 4

 Telephone
 +61 (02)9690 2852

 Facsimile
 +61 (02)9698 6952

 enquiries@idcsolutions.com.au