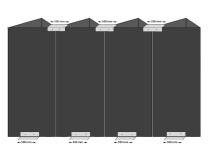

# Containment Air Flow Control

A cost effective way to making the EziBlank® Wall even more effective and secure.

These add-on mounting angle are designed to further secure our popular EziBlank® Walls in place. They are particularly useful for aligning (at top) and securing multiple EziBlank® Walls (see illustration above). The single angle can be fixed to the wall or across two walls by use of provided screws. Also, for extra securing the angle can be fixed to the floor by use of provided double sided tape tabs.