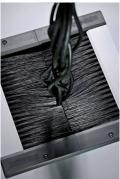

# Industrial grade premium brush grommet for your data centre

EziBlank® Premium Brush Grommet is developed for sealing raised flooring in climate-controlled rooms and for cable management. The double-row brush segments in offset configuration provides excellent sealing. The brush grommet can be used to seal cable passages to prevent leakage and keep cool air under the raised floor.

### Features

**Double-row brush segments** for excellent air and dust sealing.

**UL-94 V0 certified** flame retardant ABS plastic that meets the most demanding requirement.

**Simple two part system** for easy installation and removal.