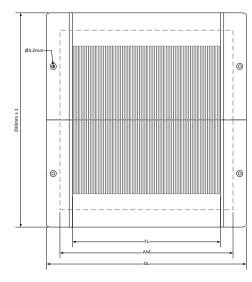

# Dimensions

GL: Overall length AM: Cut-out dimension FL: Bristle field length

# **Specifications:**

| Height: 290mm±1                                                                                 |                                                                                                                                                                                          |                                                                                                                                                                                                                                                                                                               |                                                                                                                                                                                                                                                                                                                                                                                             |
|-------------------------------------------------------------------------------------------------|------------------------------------------------------------------------------------------------------------------------------------------------------------------------------------------|---------------------------------------------------------------------------------------------------------------------------------------------------------------------------------------------------------------------------------------------------------------------------------------------------------------|---------------------------------------------------------------------------------------------------------------------------------------------------------------------------------------------------------------------------------------------------------------------------------------------------------------------------------------------------------------------------------------------|
| Width (mm):                                                                                     | FL                                                                                                                                                                                       | AM                                                                                                                                                                                                                                                                                                            | GL                                                                                                                                                                                                                                                                                                                                                                                          |
| EZBRFL100X2PNL10G                                                                               | 100                                                                                                                                                                                      | 134                                                                                                                                                                                                                                                                                                           | 170                                                                                                                                                                                                                                                                                                                                                                                         |
| EZBRFL200X2PNL10G                                                                               | 200                                                                                                                                                                                      | 234                                                                                                                                                                                                                                                                                                           | 270                                                                                                                                                                                                                                                                                                                                                                                         |
| EZBRFL300X2PNL10G                                                                               | 300                                                                                                                                                                                      | 334                                                                                                                                                                                                                                                                                                           | 370                                                                                                                                                                                                                                                                                                                                                                                         |
| 0.7kg(100mm),1.2kg (200mm),1.5kg (300mm)                                                        |                                                                                                                                                                                          |                                                                                                                                                                                                                                                                                                               |                                                                                                                                                                                                                                                                                                                                                                                             |
| Body: Anodised aluminium / ABS grey<br>Bristle: PVC, UL-94 V0 rated.                            |                                                                                                                                                                                          |                                                                                                                                                                                                                                                                                                               |                                                                                                                                                                                                                                                                                                                                                                                             |
| Excellent sealing at 10pa or 72m <sup>3</sup> /h with cable, 50m <sup>3</sup> /h without cable. |                                                                                                                                                                                          |                                                                                                                                                                                                                                                                                                               |                                                                                                                                                                                                                                                                                                                                                                                             |
|                                                                                                 | Width (mm):<br>EZBRFL100X2PNL10G<br>EZBRFL200X2PNL10G<br>EZBRFL300X2PNL10G<br>0.7kg(100mm),1.2kg (20<br>Body: Anodised alumini<br>Bristle: PVC, UL-94 V0 rat<br>Excellent sealing at 10p | Width (mm):         FL           EZBRFL100X2PNL10G         100           EZBRFL200X2PNL10G         200           EZBRFL300X2PNL10G         300           0.7kg(100mm),1.2kg (200mm),           Body: Anodised alumini∪m / A           Bristle: PVC, UL-94 V0 rated.           Excellent sealing at 10pa or 72 | Width (mm):         FL         AM           EZBRFL100X2PNL10G         100         134           EZBRFL200X2PNL10G         200         234           EZBRFL300X2PNL10G         300         334           0.7kg(100mm),1.2kg (200mm),1.5kg (3         Body: Anodised aluminium / ABS greys           Bristle: PVC, UL-94 V0 rated.         Excellent sealing at 10pa or 72m <sup>3</sup> /h w |