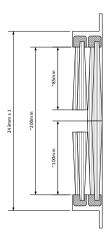

# **Specifications:**

| Height: 290mm±1                                                                                 |                                                                                                                                                                                          |                                                                                                                                                                                                                                                                                                               |                                                                                                                                                                                                                                                                                                                                                                                             |
|-------------------------------------------------------------------------------------------------|------------------------------------------------------------------------------------------------------------------------------------------------------------------------------------------|---------------------------------------------------------------------------------------------------------------------------------------------------------------------------------------------------------------------------------------------------------------------------------------------------------------|---------------------------------------------------------------------------------------------------------------------------------------------------------------------------------------------------------------------------------------------------------------------------------------------------------------------------------------------------------------------------------------------|
| Width (mm):                                                                                     | FL                                                                                                                                                                                       | AM                                                                                                                                                                                                                                                                                                            | GL                                                                                                                                                                                                                                                                                                                                                                                          |
| EZBRFL100X2PNL10G                                                                               | 100                                                                                                                                                                                      | 134                                                                                                                                                                                                                                                                                                           | 170                                                                                                                                                                                                                                                                                                                                                                                         |
| EZBRFL200X2PNL10G                                                                               | 200                                                                                                                                                                                      | 234                                                                                                                                                                                                                                                                                                           | 270                                                                                                                                                                                                                                                                                                                                                                                         |
| EZBRFL300X2PNL10G                                                                               | 300                                                                                                                                                                                      | 334                                                                                                                                                                                                                                                                                                           | 370                                                                                                                                                                                                                                                                                                                                                                                         |
| 0.7kg(100mm),1.2kg (200mm),1.5kg (300mm)                                                        |                                                                                                                                                                                          |                                                                                                                                                                                                                                                                                                               |                                                                                                                                                                                                                                                                                                                                                                                             |
| Body: Anodised aluminium / ABS grey<br>Bristle: PVC, UL-94 V0 rated.                            |                                                                                                                                                                                          |                                                                                                                                                                                                                                                                                                               |                                                                                                                                                                                                                                                                                                                                                                                             |
| Excellent sealing at 10pa or 72m <sup>3</sup> /h with cable, 50m <sup>3</sup> /h without cable. |                                                                                                                                                                                          |                                                                                                                                                                                                                                                                                                               |                                                                                                                                                                                                                                                                                                                                                                                             |
|                                                                                                 | Width (mm):<br>EZBRFL100X2PNL10G<br>EZBRFL200X2PNL10G<br>EZBRFL300X2PNL10G<br>0.7kg(100mm),1.2kg (20<br>Body: Anodised alumini<br>Bristle: PVC, UL-94 V0 rat<br>Excellent sealing at 10p | Width (mm):         FL           EZBRFL100X2PNL10G         100           EZBRFL200X2PNL10G         200           EZBRFL300X2PNL10G         300           0.7kg(100mm),1.2kg (200mm),           Body: Anodised alumini∪m / A           Bristle: PVC, UL-94 V0 rated.           Excellent sealing at 10pa or 72 | Width (mm):         FL         AM           EZBRFL100X2PNL10G         100         134           EZBRFL200X2PNL10G         200         234           EZBRFL300X2PNL10G         300         334           0.7kg(100mm),1.2kg (200mm),1.5kg (3         Body: Anodised aluminium / ABS greys           Bristle: PVC, UL-94 V0 rated.         Excellent sealing at 10pa or 72m <sup>3</sup> /h w |