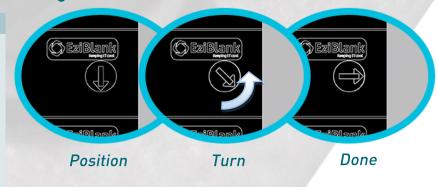

y 23" rack cabinet.

EZIBLANK® 6-RU Blanking Panel is a well received innovative Australian data centre product that is made of the highest quality of flame retardant ABS plastic. The latest addition of EziBlank® Blanking Panels is assembled with specially designed knob latches that are made of medical grade thermoplastic elastomer rubber. The panel also has moulded positioning studs to assist with the alignment of the panel so that it can be installed easily onto any EIA-310-D compliant 23" server rack regardless of the type of mounting hole.

The modular feature of the EziBlank® 6-RU Blanking Panels makes it the perfect server rack accessory for data centre operators where separated panels can be installed and reused onto different RU heights of unused space.

## **Locking mechanism:**



#### **Dimensions:**

|          | _          | 384.00ffiffi. | _             |
|----------|------------|---------------|---------------|
| -        | -          |               |               |
| 266.70mm | <b>(1)</b> | 0             | © Exiliants   |
|          | <b>(1)</b> | 0             | © Exiliant    |
|          | <b>(</b>   | 0             | © Exiliants   |
|          | <b>(1)</b> | 0             | © EziBlank    |
|          | <b>(1)</b> | 0             | © EziBlank    |
|          |            | 0             | © Exilination |