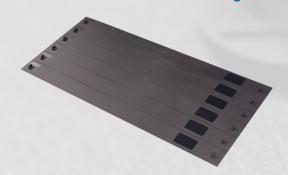

#### BKPNL02U-23

EZIBLANK® 6-RU 23" Blanking Panel (Universal, Black, Pack of 10)

# The best 6RU blanking panel that fits any 23" rack cabinet.

EZIBLANK® 6-RU Blanking Panel is a well received innovative Australian data centre product that is made of the highest quality of flame retardant ABS plastic. The latest addition of EziBlank® Blanking Panels is assembled with specially designed knob latches that are made of medical grade thermoplastic elastomer rubber. The panel also has moulded positioning studs to assist with the alignment of the panel so that it can be installed easily onto any EIA-310-D compliant 23" server rack regardless of the type of mounting hole.