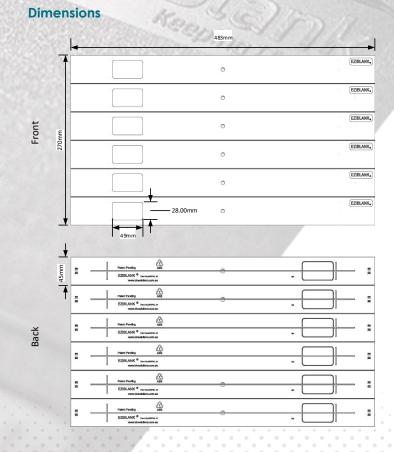

#### Physical Dimensions: 270 x 483 x 12 (6RU Panel, in mm) 350g per panel or 3.5kg per pack of 10. Weight: Shipping 500 x 300 x 100 (mm) Dimensions: Impact resistant, water resistant, anti-Material: static ABS plastic Colour: Black Conformance Standards: EIA-310-D Environmental: RoHS Toxicity Non toxic and resistant to chemicals Data centre ready UL rated Flammability flame retardant ABS plastic. Recyclability: 100% recyclable and reusable. **Ordering Information:**