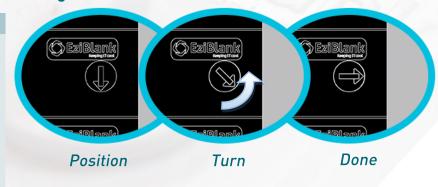

kes it the perfect server rack accessory for data centre operators where separated panels can be installed and reused onto different RU heights of unused space.

# **Specifications:**

## Physical

Dimensions: 270 x 483 x 19 (6RU Panel, in mm)

Weight: 400g per panel or 4kg per pack of 10.

Packaging: 500 x 300 x 130 (mm), 4.1kg

Panel: Impact resistant, water resistant,

anti-static ABS plastic

Material:

Knob Latch: Ethylene Propylene Thermoplastic elastomer (EPTR)

### Conformance

Standards: EIA-310-D Mounting Hole Spacing

Environmental: RoHS

Toxicity Non toxic and resistant to chemicals

Flammability Data centre ready UL rated flame retardant ABS plastic.

# **Ordering Information:**

# BKPNL01U-W

EZIBLANK® 6-RU Blanking Panel (Universal, White, Pack of 10)

# Locking mechanism:



### **Dimensions:**

|       | -          | 4820 | -              |
|-------|------------|------|----------------|
| 1     | <b>(</b>   | 0    | © Extillagió   |
| 266.7 | <b>(</b>   | 0    | © Extiliants   |
|       | 1          | 0    | © Existents    |
|       | <b>(</b>   | 0    | © Extiliants   |
|       | <b>(1)</b> | 0    | © Extraorie    |
|       | <b>(</b>   | 0    | <b>OERBANK</b> |



Telephone +61(02)9690 2852 Facsimile +61(02)9698 6952 enquiries@idcsolutions.com.au Www.idcsolutions.com.au