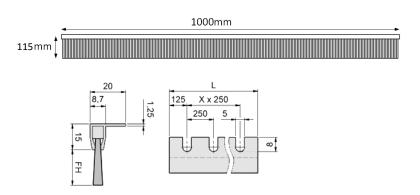

### Physical

Dimensions: 105 x 1000 x 20 (mm)

Shipping

101 x 12 x 3 (cm) Dimensions:

Weight: 0.7 kg

Aluminium Material:

Conformance

Standards:

#### **Dimensions**