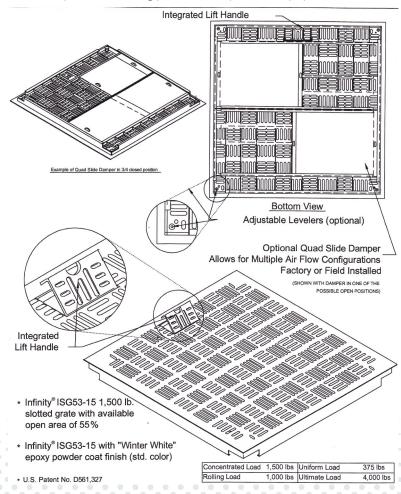

### **Features**

Meets Cisca and BS EN 12825 Standards.

**55% open area** to deliver more air.

**Self-retracting lift handle** make it easier to lift and install.

**Durable epoxy coat** that is static dissipative to provide longwearing, corrosion resistant finish.

### Physical

Dimensions: 600mm x 600mm x 55mm

Weight: 8.8 kg

Material: Steel Panel (Epoxy finish)

Open Area: 55%

# Maximum Cool Air for Maximum Efficiency

With a massive 55% open area, EZ-55 Floor Tile delivers more than twice the cold air volume to the server rack as ordinary perforated tiles. The built in self-retracting lift handle, makes it one of the easiest panels to lift and manage in the data centre. A durable epoxy coat (static-dissipative) finish is standard and provides a long-wearing, corrosion resistant finish to ensure years of out-standing service. Optimal supply air temperatures to Lo-Mid-Hi server inlets improves energy efficiency and equipment reliability.